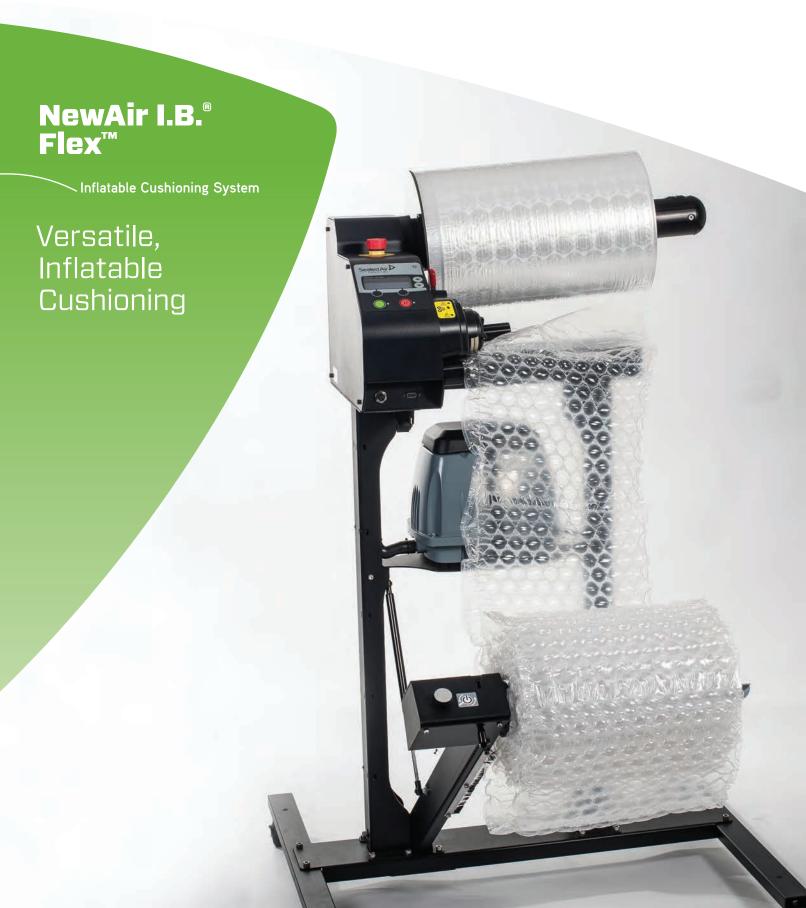

# INCREASE THROUGHPUT, SMALL FOOTPRINT

The NewAir I.B.® Flex<sup>TM</sup> inflatable cushioning system produces NewAir I.B.® and Bubble Wrap® IB materials at speeds up to 90 linear feet per minute. Faster inflation of packing material makes lines more productive, employees more efficient and gets more products out the door on time. The NewAir I.B.® Flex<sup>TM</sup> System has a compact footprint (less than 6 sq. ft) that works well in cellular packaging environments.

## MAXIMUM INFLATION REDUCES EXCESS MATERIAL UP TO 50%

Patented technology maximizes the inflation in every cell to reduce the amount of material needed to provide superior damage protection.

### **UNMATCHED RELIABILITY**

Delays in production can slow down productivity. With the NewAir I.B.® Flex™, limit the potential for throughput loss. Components are manufactured with high performance materials and coatings for long life system reliability.

# SPECIFICATIONS Electrical: 100-120 VAC, 60 Hz, 3 Amp, Single Phase Weight (without roll): 64 lbs / 29 kg Overall Size (L × W × H): 2'-5"×2'-2"×1'-7"/.74m×.66m×.48m

**DOVERCO**Strategic. Packaging.

2111 32nd Avenue, Montreal, Quebec H8T 3J1 Tel: (514) 420-6060 • Fax: (514) 420-6015 250 Trowers Road, Unit 7, Vaughan, Ontario L4L 5Z6 Tel: (289) 256-2141 • Fax: (289) 256-2142