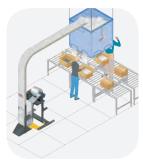

# Jet stream® Delivery System

The Jet Stream® Overhead Delivery System allows one NewAir I.B.® system to feed multiple packaging stations.