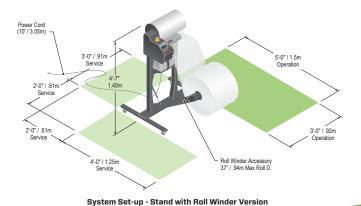

### System Stand and Roll Winder

With the optional Roll Winder accessory, the NewAir I.B.® Flex  $^{\text{TM}}$  system can create a 36" diameter roll of material in under two minutes, for decentralized packaging environments.