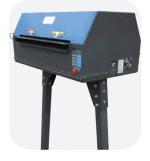

### Instasheeter™ Converting System

At the touch of a button, the Instasheeter™
Converting System cuts custom sheets of NewAir
I.B.® and Bubble Wrap® IB material that provide
excellent cushioning or blocking and bracing.