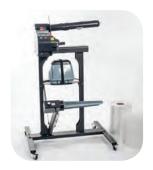

### System Stand and Roll Winder

With the optional Roll Winder accessory, the NewAir I.B.® Flex  $^{\text{TM}}$  system can create a 36" diameter roll of material in under two minutes, for decentralized packaging environments.