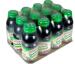

## **CLEAR AND PRINTED FILM SHRINK BUNDLER**

Polypack's TANGO series machines produce bulls-eye

wraps using either clear or printed film. These machines operate at speeds up to 20 wraps per minute single lane and up to 40 per minute in dual lane. The TANGO can be manufactured to run unsupported, pad-supported or tray-supported products. Polypack's TANGO shrink wrappers index product into an overhead flight bar assembly. The flight bars advance collated product in time with our patented film delivery system.