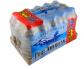

pack's TANGO shrink wrappers index product into an overhead flight bar assembly. The flight bars advance collated product in time with our patented film delivery system.































## **TANGO SERIES**





## **TANGOII-24L Shown**

























## **TANGO MACHINE FEATURES**

OSCILLATOR

FLOOD FEED CONVEYOR

INFEED

- \*Runs Clear, Random Printed and Print-Registered Polyethylene Film
- \*Integrated Film Perforation System (No Sealbar)
- \*Patented Belt-Driven FIlm Delivery System
- \*Allows Down-Gauging of Film Down to 1 mil
- \*Engineered as an Single Unit with Integrated Double Insulated Tunnel to Reduce Energy Consumption
- \*Polycarbonate Enclosures Ensure Safety and Easy Access to Machine Components
- \*Quick Changeovers
- \*PLC Touchscreen Interface











Toll Free: 1-800-363-0697 • www.doverco.ca • sales@doverco.ca