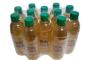

## **CLEAR AND PRINTED FILM SHRINK BUNDLER**

Polypack's TANGO series machines produce bulls-eye

wraps using either clear or printed film. These machines operate at speeds up to 20 wraps per minute single lane and up to 40 per minute in dual lane. The TANGO can be manufactured to run unsupported, pad-supported or tray-supported products. Polypack's TANGO shrink wrappers index product into an overhead flight bar assembly. The flight bars advance collated product in time with our patented film delivery system.