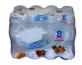

## **CLEAR AND PRINTED FILM SHRINK BUNDLER**

Polypack's TANGO series machines produce bulls-eye

wraps using either clear or printed film. These machines operate at speeds up to 20 wraps per minute single lane and up to 40 per minute in dual lane. The TANGO can be manufactured to run unsupported, pad-supported or tray-supported products. Polypack's TANGO shrink wrappers index product into an overhead flight bar assembly. The flight bars advance collated product in time with our patented film delivery system.