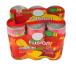

## **CLEAR AND PRINTED FILM SHRINK BUNDLER**

Polypack's TANGO series machines produce bulls-eye

wraps using either clear or printed film. These machines operate at speeds up to 20 wraps per minute single lane and up to 40 per minute in dual lane. The TANGO can be manufactured to run unsupported, pad-supported or tray-supported products. Polypack's TANGO shrink wrappers index product into an overhead flight bar assembly. The flight bars advance collated product in time with our patented film delivery system.