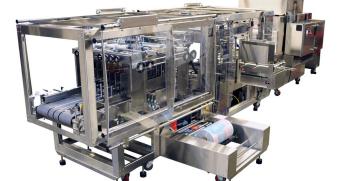

## **TANGOII-24L Shown**

## **TANGO MACHINE FEATURES**

OSCILLATOR

FLOOD FEED CONVEYOR

INFEED

- \*Runs Clear, Random Printed and Print-Registered Polyethylene Film
- \*Integrated Film Perforation System (No Sealbar)
- \*Patented Belt-Driven FIlm Delivery System
- \*Allows Down-Gauging of Film Down to 1 mil
- \*Engineered as an Single Unit with Integrated Double Insulated Tunnel to Reduce Energy Consumption
- \*Polycarbonate Enclosures Ensure Safety and Easy Access to Machine Components
- \*Quick Changeovers
- \*PLC Touchscreen Interface