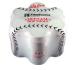

## **CLEAR AND PRINTED FILM SHRINK BUNDLER**

Polypack's TANGO series machines produce bulls-eye

wraps using either clear or printed film. These machines operate at speeds up to 20 wraps per minute single lane and up to 40 per minute in dual lane. The TANGO can be manufactured to run unsupported, pad-supported or tray-supported products. Polypack's TANGO shrink wrappers index product into an overhead flight bar assembly. The flight bars advance collated product in time with our patented film delivery system.