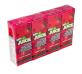

## **CLEAR AND PRINTED FILM SHRINK BUNDLER**

Polypack's TANGO series machines produce bulls-eye

wraps using either clear or printed film. These machines operate at speeds up to 20 wraps per minute single lane and up to 40 per minute in dual lane. The TANGO can be manufactured to run unsupported, pad-supported or tray-supported products. Polypack's TANGO shrink wrappers index product into an overhead flight bar assembly. The flight bars advance collated product in time with our patented film delivery system.