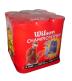

## **CLEAR AND PRINTED FILM SHRINK BUNDLER**

Polypack's TANGO series machines produce bulls-eye

wraps using either clear or printed film. These machines operate at speeds up to 20 wraps per minute single lane and up to 40 per minute in dual lane. The TANGO can be manufactured to run unsupported, pad-supported or tray-supported products. Polypack's TANGO shrink wrappers index product into an overhead flight bar assembly. The flight bars advance collated product in time with our patented film delivery system.