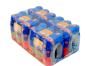

## **CLEAR AND PRINTED FILM SHRINK BUNDLER**

Polypack's TANGO series machines produce bulls-eye

wraps using either clear or printed film. These machines operate at speeds up to 20 wraps per minute single lane and up to 40 per minute in dual lane. The TANGO can be manufactured to run unsupported, pad-supported or tray-supported products. Polypack's TANGO shrink wrappers index product into an overhead flight bar assembly. The flight bars advance collated product in time with our patented film delivery system.