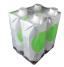

## **CLEAR AND PRINTED FILM SHRINK BUNDLER**

Polypack's TANGO series machines produce bulls-eye



wraps using either clear or printed film. These machines operate at speeds up to 20 wraps per minute single lane and up to 40 per minute in dual lane. The TANGO can be manufactured to run unsupported, pad-supported or tray-supported products. Polypack's TANGO shrink wrappers index product into an overhead flight bar assembly. The flight bars advance collated product in time with our patented film delivery system.































## **TANGO SERIES**





## **TANGOII-24L Shown**

























## **TANGO MACHINE FEATURES**

OSCILLATOR

FLOOD FEED CONVEYOR

INFEED

- \*Runs Clear, Random Printed and Print-Registered Polyethylene Film
- \*Integrate