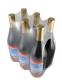

## **CLEAR AND PRINTED FILM SHRINK BUNDLER**

Polypack's TANGO series machines produce bulls-eye

wraps using either clear or printed film. These machines operate at speeds up to 20 wraps per minute single lane and up to 40 per minute in dual lane. The TANGO can be manufactured to run unsupported, pad-supported or tray-supported products. Polypack's TANGO shrink wrappers index product into an overhead flight bar assembly. The flight bars advance collated product in time with our patented film delivery system.