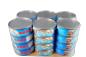

## **CLEAR AND PRINTED FILM SHRINK BUNDLER**

Polypack's TANGO series machines produce bulls-eye

wraps using either clear or printed film. These machines operate at speeds up to 20 wraps per minute single lane and up to 40 per minute in dual lane. The TANGO can be manufactured to run unsupported, pad-supported or tray-supported products. Polypack's TANGO shrink wrappers index product into an overhead flight bar assembly. The flight bars advance collated product in time with our patented film delivery system.