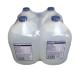

ck's TANGO shrink wrappers index product into an overhead flight bar assembly. The flight bars advance collated product in time with our patented film delivery system.































## **TANGO SERIES**





## **TANGOII-24L Shown**

























## **TANGO MACHINE FEATURES**

OSCILLATOR

FLOOD FEED CONVEYOR

INFEED

- \*Runs Clear, Random Printed and Print-Registered Polyethylene Film
- \*Integrated Film Perforation System (No Sealbar)
- \*Patented Belt-Driven FIlm Delivery System
- \*Allows Down-Gauging of Film Down to 1 mil
- \*Engineered as an Single Unit with Integrated Double Insulated Tunnel to Reduce Energy Consumption
- \*Polycarbonate Enclosures Ensure Safety and Easy Access to Machine Components
- \*Quick Changeovers
- \*PLC Touchscreen Interface











Toll Free: 1-800-363-0697 • www.doverco.ca • sales@doverco.ca