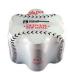

## **CLEAR AND PRINTED FILM SHRINK BUNDLER**

Polypack's TANGO series machines produce bulls-eye

wraps using either clear or printed film. These machines operate at speeds up to 20 wraps per minute single lane and up to 40 per minute in dual lane. The TANGO can be manufactured to run unsupported, pad-supported or tray-supported products. Polypack's TANGO shrink wrappers index product into an overhead flight bar assembly. The flight bars advance collated product in time with our patented film delivery system.