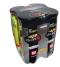

## **CLEAR AND PRINTED FILM SHRINK BUNDLER**

Polypack's TANGO series machines produce bulls-eye

wraps using either clear or printed film. These machines operate at speeds up to 20 wraps per minute single lane and up to 40 per minute in dual lane. The TANGO can be manufactured to run unsupported, pad-supported or tray-supported products. Polypack's TANGO shrink wrappers index product into an overhead flight bar assembly. The flight bars advance collated product in time with our patented film delivery system.