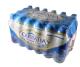

## **CLEAR AND PRINTED FILM SHRINK BUNDLER**

Polypack's TANGO series machines produce bulls-eye

wraps using either clear or printed film. These machines operate at speeds up to 20 wraps per minute single lane and up to 40 per minute in dual lane. The TANGO can be manufactured to run unsupported, pad-supported or tray-supported products. Polypack's TANGO shrink wrappers index product into an overhead flight bar assembly. The flight bars advance collated product in time with our patented film delivery system.