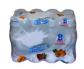

's TANGO shrink wrappers index product into an overhead flight bar assembly. The flight bars advance collated product in time with our patented film delivery system.































## **TANGO SERIES**





## **TANGOII-24L Shown**

























## **TANGO MACHINE FEATURES**

OSCILLATOR

FLOOD FEED CONVEYOR

INFEED

- \*Runs Clear, Random Printed and Print-Registered Polyethylene Film
- \*Integrated Film Perforation System (No Sealbar)
- \*Patented Belt-Driven FIlm Delivery System
- \*Allows Down-Gauging of Film Down to 1 mil
- \*Engineered as an Single Unit with Integrated Double Insulated Tunnel to Reduce Energy Consumption
- \*Polycarbonate Enclosures Ensure Safety and Easy Access to Machine Components
- \*Quick Changeovers
- \*PLC Touchscreen Interface











Toll Free: 1-800-363-0697 • www.doverco.ca • sales@doverco.ca