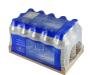

## **CLEAR AND PRINTED FILM SHRINK BUNDLER**

Polypack's TANGO series machines produce bulls-eye

wraps using either clear or printed film. These machines operate at speeds up to 20 wraps per minute single lane and up to 40 per minute in dual lane. The TANGO can be manufactured to run unsupported, pad-supported or tray-supported products. Polypack's TANGO shrink wrappers index product into an overhead flight bar assembly. The flight bars advance collated product in time with our patented film delivery system.