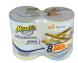

## **CLEAR AND PRINTED FILM SHRINK BUNDLER**

Polypack's TANGO series machines produce bulls-eye



wraps using either clear or printed film. These machines operate at speeds up to 20 wraps per minute single lane and up to 40 per minute in dual lane. The TANGO can be manufactured to run unsupported, pad-supported or tray-supported products. Polypack's TANGO shrink wrappers index product into an overhead flight bar assembly. The flight bars advance collated product in time with our patented film delivery system.































## **TANGO SERIES**





## **TANGOII-24L Shown**

























## **TANGO MACHINE FEATURES**

OSCILLATOR

FLOOD FEED CONVEYOR

INFEED

- \*Runs Clear, Random Printed and Print-Registered Polyethylene Film
- \*Integrated Film Perforation System (No Sealbar)
- \*Patented Belt-Driven FIlm Delivery System
- \*Allows Down-Gauging of Film Down to 1 mil
- \*Engineered as an Single Unit with Integrated Double Insulated Tunnel to Reduce Energy Consumption
- \*Polycarbonate Enclosures Ensure Safety and Easy Access to Machine Components
- \*Quick Changeovers
- \*PLC Touchscreen Interface











Toll Free: 1-800-363-0697 • www.doverco.ca • sales@doverco.ca