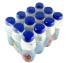

## **CLEAR AND PRINTED FILM SHRINK BUNDLER**

Polypack's TANGO series machines produce bulls-eye

wraps using either clear or printed film. These machines operate at speeds up to 20 wraps per minute single lane and up to 40 per minute in dual lane. The TANGO can be manufactured to run unsupported, pad-supported or tray-supported products. Polypack's TANGO shrink wrappers index product into an overhead flight bar assembly. The flight bars advance collated product in time with our patented film delivery system.