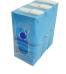

## **CLEAR AND PRINTED FILM SHRINK BUNDLER**

Polypack's TANGO series machines produce bulls-eye

wraps using either clear or printed film. These machines operate at speeds up to 20 wraps per minute single lane and up to 40 per minute in dual lane. The TANGO can be manufactured to run unsupported, pad-supported or tray-supported products. Polypack's TANGO shrink wrappers index product into an overhead flight bar assembly. The flight bars advance collated product in time with our patented film delivery system.