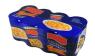

## **CLEAR AND PRINTED FILM SHRINK BUNDLER**

Polypack's TANGO series machines produce bulls-eye

wraps using either clear or printed film. These machines operate at speeds up to 20 wraps per minute single lane and up to 40 per minute in dual lane. The TANGO can be manufactured to run unsupported, pad-supported or tray-supported products. Polypack's TANGO shrink wrappers index product into an overhead flight bar assembly. The flight bars advance collated product in time with our patented film delivery system.