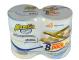

## **CLEAR AND PRINTED FILM SHRINK BUNDLER**

Polypack's TANGO series machines produce bulls-eye

wraps using either clear or printed film. These machines operate at speeds up to 20 wraps per minute single lane and up to 40 per minute in dual lane. The TANGO can be manufactured to run unsupported, pad-supported or tray-supported products. Polypack's TANGO shrink wrappers index product into an overhead flight bar assembly. The flight bars advance collated product in time with our patented film delivery system.