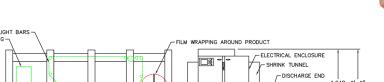

## **CLEAR AND PRINTED FILM SHRINK BUNDLER**

Polypack's TANGO series machines produce bulls-eye

wraps using either clear or printed film. These machines operate at speeds up to 20 wraps per minute single lane and up to 40 per minute in dual lane. The TANGO can be manufactured to run unsupported, pad-supported or tray-supported products. Polypack's TANGO shrink wrappers index product into an overhead flight bar assembly. The flight bars advance collated product in time with our patented film delivery system.

## **TANGO MACHINE FEATURES**

OSCILLATOR

FLOOD FEED CONVEYOR

INFEED

- \*Runs Clear, Random Printed and Print-Registered Polyethylene Film
- \*Integrated Film Perforation System (No Sealbar)
- \*Patented Belt-Driven FIlm Delivery System
- \*Allows Down-Gauging of Film Down to 1 mil
- \*Engineered as an Single Unit with Integrated Double Insulated Tunnel to Reduce Energy Consumption
- \*Polycarbonate Enclosures Ensure Safety and Easy Access to Machine Components
- \*Quick Changeovers
- \*PLC Touchscreen Interface