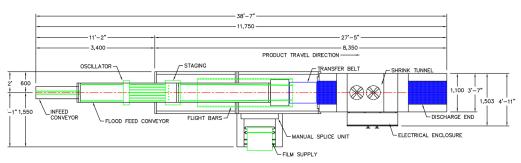

## **TANGOII-24L Shown**

## **TANGO MACHINE FEATURES**

OSCILLATOR

FLOOD FEED CONVEYOR

INFEED

- \*Runs Clear, Random Printed and Print-Registered Polyethylene Film
- \*Integrated Film Perforation System (No Sealbar)
- \*Patented Belt-Driven FIlm Delivery System
- \*Allows Down-Gauging of Film Down to 1 mil
- \*Engineered as an Single Unit with Integrated Double Insulated Tunnel to Reduce Energy Consumption
- \*Polycarbonate Enclosures Ensure Safety and Easy Access to Machine Components
- \*Quick Changeovers
- \*PLC Touchscreen Interface