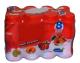

## **CLEAR AND PRINTED FILM SHRINK BUNDLER**

Polypack's TANGO series machines produce bulls-eye

wraps using either clear or printed film. These machines operate at speeds up to 20 wraps per minute single lane and up to 40 per minute in dual lane. The TANGO can be manufactured to run unsupported, pad-supported or tray-supported products. Polypack's TANGO shrink wrappers index product into an overhead flight bar assembly. The flight bars advance collated product in time with our patented film delivery system.