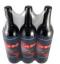

## **CLEAR AND PRINTED FILM SHRINK BUNDLER**

Polypack's TANGO series machines produce bulls-eye



wraps using either clear or printed film. These machines operate at speeds up to 20 wraps per minute single lane and up to 40 per minute in dual lane. The TANGO can be manufactured to run unsupported, pad-supported or tray-supported products. Polypack's TANGO shrink wrappers index product into an overhead flight bar assembly. The flight bars advance collated product in time with our patented film delivery system.































## **TANGO SERIES**





## **TANGOII-24L Shown**

























## **TANGO MACHINE FEATURES**

OSCILLATOR

FLOOD FEED CONVEYOR

INFEED

- \*Runs Clear, Random Printed and Print-Registered Polyethylene Film