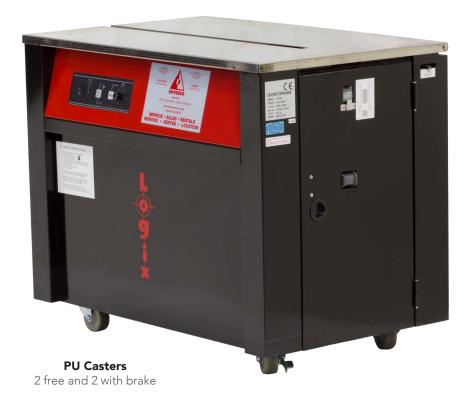

## Reduce your labour and energy when it comes to your strapping

No need for clips, tensioners or sealers, the EXS-306 replaces all of those functions. All that is required is a person to take the outcoming strap, circle the package and feed the flap back into the machine to finish the entire operation. It boasts a constant strapping tension and an overall faster process to get all your strapping done with a minimum amount of fuss. Comfortable working height of 730mm (28.75").

ITEM NUMBER D172320

MIN. PACKAGE SIZE 60 mm (2.4")

MAX. PACKAGE SIZE Any size

STRAP WIDTH 12mm (0.5") core 8"

TENSION RANGE 5-55 kg

DIMENSIONS

 $(L \times W \times H)$  895 x 565 x 740 mm

(35.2" x 22.2" x 29.1")