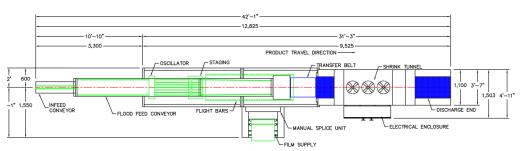

## **CLEARPRINT MACHINE FEATURES**

- \*Runs Clear, Random Printed and Print-Registered Polyethylene Film
- \*Integrated Film Perforation System (No Sealbar)
- \*Patented Belt-Driven Film Delivery System
- \*Allows Down-Gauging of Film Down to 1 mil
- \*Engineered as an Single Unit with Integrated Double Insulated Tunnel to Reduce Energy Consumption
- \*Polycarbonate Enclosures Ensure Safety and Easy Access to Machine Components
- \*Quick Changeovers
- \*PLC Touchscreen Interface