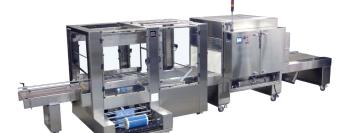

## CLEARPRINT-24L(3) Shown

## **CLEARPRINT MACHINE FEATURES**

- \*Runs Clear, Random Printed and Print-Registered Polyethylene Film
- \*Integrated Film Perforation System (No Sealbar)
- \*Patented Belt-Driven Film Delivery System
- \*Allows Down-Gauging of Film Down to 1 mil
- \*Engineered as an Single Unit with Integrated Double Insulated Tunnel to Reduce Energy Consumption
- \*Polycarbonate Enclosures Ensure Safety and Easy Access to Machine Components
- \*Quick Changeovers
- \*PLC Touchscreen Interface