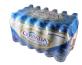

**POLYPACK'S CLEARPRINT SERIES** packaging machines are the simplest, most versatile, easiest to change over, most compact, most affordable and most cost effective automatic print registration wrappers ever produced.

## **CLEARPRINT MACHINE FEATURES**

- \*Runs Clear, Random Printed and Print-Registered Polyethylene Film
- \*Integrated Film Perforation System (No Sealbar)
- \*Patented Belt-Driven Film Delivery System
- \*Allows Down-Gauging of Film Down to 1 mil
- \*Engineered as an Single Unit with Integrated Double Insulated Tunnel to Reduce Energy Consumption
- \*Polycarbonate Enclosures Ensure Safety and Easy Access to Machine Components
- \*Quick Changeovers
- \*PLC Touchscreen Interface