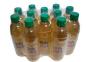

**POLYPACK'S CLEARPRINT SERIES** packaging machines are the simplest, most versatile, easiest to change over, most compact, most affordable and most cost effective automatic print registration wrappers ever produced.

## **CLEARPRINT MACHINE FEATURES**

- \*Runs Clear, Random Printed and Print-Registered Polyethylene Film
- \*Integrated Film Perforation System (No Sealbar)
- \*Patented Belt-Driven Film Delivery System
- \*Allows Down-Gauging of Film Down to 1 mil
- \*Engineered as an Single Unit with Integrated Double Insulated Tunnel to Reduce Energy Consumption
- \*Polycarbonate Enclosures Ensure Safety and Easy Access to Machine Components
- \*Quick Changeovers
- \*PLC Touchscreen Interface