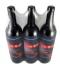

**POLYPACK'S CLEARPRINT SERIES** packaging machines are the simplest, most versatile, easiest to change over, most compact, most affordable and most cost effective automatic print registration wrappers ever produced.

## **CLEARPRINT MACHINE FEATURES**

- \*Runs Clear, Random Printed and Print-Registered Polyethylene Film
- \*Integrated Film Perforation System (No Sealbar)
- \*Patented Belt-Driven Film Delivery System
- \*Allows Down-Gauging of Film Down to 1 mil
- \*Engineered as an Single Unit with Integrated Double Insulated Tunnel to Reduce Energy Consumption
- \*Polycarbonate Enclosures Ensure Safety and Easy Access to Machine Components
- \*Quick Changeovers
- \*PLC Touchscreen Interface