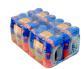

## CLEARPRINT-24L(3) Shown

## **CLEARPRINT MACHINE FEATURES**

- \*Runs Clear, Random Printed and Print-Registered Polyethylene Film
- \*Integrated Film Perforation System (No Sealbar)
- \*Patented Belt-Driven Film Delivery System
- \*Allows Down-Gauging of Film Down to 1 mil
- \*Engineered as an Single Unit with Integrated Double Insulated Tunnel to Reduce Energy Consumption
- \*Polycarbonate Enclosures Ensure Safety and Easy Access to Machine Components
- \*Quick Changeovers
- \*PLC Touchscreen Interface