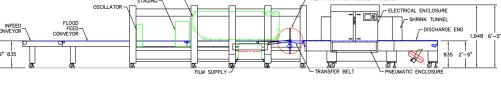

## CLEARPRINT-24L(3) Shown

## **CLEARPRINT MACHINE FEATURES**

- \*Runs Clear, Random Printed and Print-Registered Polyethylene Film
- \*Integrated Film Perforation System (No Sealbar)
- \*Patented Belt-Driven Film Delivery System
- \*Allows Down-Gauging of Film Down to 1 mil
- \*Engineered as an Single Unit with Integrated Double Insulated Tunnel to Reduce Energy Consumption
- \*Polycarbonate Enclosures Ensure Safety and Easy Access to Machine Components
- \*Quick Changeovers
- \*PLC Touchscreen Interface