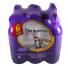

**POLYPACK'S CLEARPRINT SERIES** packaging machines are the simplest, most versatile, easiest to change over, most compact, most affordable and most cost effective automatic print registration wrappers ever produced.

## **CLEARPRINT MACHINE FEATURES**

- \*Runs Clear, Random Printed and Print-Registered Polyethylene Film
- \*Integrated Film Perforation System (No Sealbar)
- \*Patented Belt-Driven Film Delivery System
- \*Allows Down-Gauging of Film Down to 1 mil
- \*Engineered as an Single Unit with Integrated Double Insulated Tunnel to Reduce Energy Consumption
- \*Polycarbonate Enclosures Ensure Safety and Easy Access to Machine Components
- \*Quick Changeovers
- \*PLC Touchscreen Interface