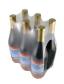

## CLEARPRINT-24L(3) Shown

## **CLEARPRINT MACHINE FEATURES**

- \*Runs Clear, Random Printed and Print-Registered Polyethylene Film
- \*Integrated Film Perforation System (No Sealbar)
- \*Patented Belt-Driven Film Delivery System
- \*Allows Down-Gauging of Film Down to 1 mil
- \*Engineered as an Single Unit with Integrated Double Insulated Tunnel to Reduce Energy Consumption
- \*Polycarbonate Enclosures Ensure Safety and Easy Access to Machine Components
- \*Quick Changeovers
- \*PLC Touchscreen Interface