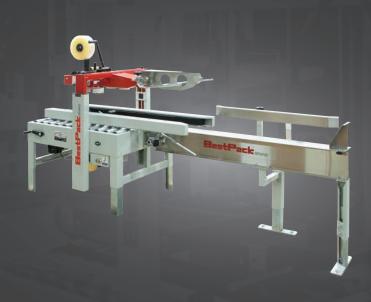

### MANUAL SIDEDRIVE DUAL MAST CARTON SEALER

The BestPack™ MSDBF sealer is a unique multi-purpose machine. Featuring a convenient top 3-flap folder and bottom T-rail leading to an extended side-drive system, the MSDBF enables a person to efficiently erect, pack, flap fold, and seal a carton in one station. Dual telescopic masts allow for an extra 4" carton height extension on the upper assembly and two 110V UL-approved electric motors power the extended side belt drive.

### STANDARD FEATURES

- Designed for Uniform Applications Capable of Interchanging: 2" or 3" Tape Heads
- Extended Two Side Belt Drive
- Uniform Top & Bottom Flap Folder
- Telescopic Mast Design
- Attached T-Rail Packing Station (Additional T-Rail Adaptors may be Needed Depending on Box Sizes)
- Extra 4" Carton Height Adjustment Available on Upper Assembly
- Exclusive 2" or 3" Pop-out Pressure Sensitive "High Speed" Tape Head with Patented Tab Adjustment and Noise Reduction Arm

- Adjustable Bed Height from: 23.5" to 30.0"
- Width/Height Adjustment Handle can be Mounted on Either Side of the Carton Sealer
- Upper Side Compression Unit
- Tape Roll Lengths: 1,000 yd., 1,500 yd., 2,000 yd.
- Heavy Duty 2mm CNC Cut and Welded Frame Including Upper Welded Legs
- UL Approved Electrical Parts
- Electrical On/Off Box can be Mounted on Either Side of the Sealer