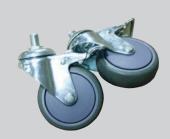

#### **LOCKING CASTERS**

The heavy duty locking casters allow the carton sealer quick and easy mobility to other locations.