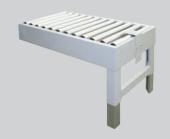

### SHORT OR LONG INFEED/EXIT CONVEYOR W/ L-BRACKET STABILIZER

This 19.75" short or 39.5" long conveyor is a great work platform and allows for staging of cartons on the infeed and the exit.