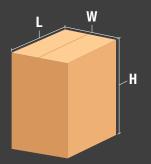

### **CARTON RANGE**

Length (min. - max.) (7.8" - 23.6")

Width (min. - max.) (7.8" - 19.6")

Height (min. - max.) **(4.0" - 19.6")** 

Specifications based on MSDBF22-2

## **POPULAR MSDBF MODELS**

Please refer to comparison chart for complete list of models.

| MODEL                  | MACHINE DIMENSIONS  LENGTH x WIDTH x HEIGHT                                                                                                                                                                                                                                                                                                                                                                                                                                                                                                                                                                                                                                                                                                                                                                                                                                                                                                                                                                                                                                                                                                                                                                                                                                                                                                                                                                                                                                                                                                                                                                                                                                                                                                                                                                                                                                                                                                                                                                                                                                                                                   | CARTON RANGE*  LENGTH (min max.) x WIDTH (min max.) x HEIGHT (min max.) | CONVEYOR HEIGHT HEIGHT (min max.) | CARTONS<br>PER MIN. | SHIPPING<br>WEIGHT (LBS) |
|------------------------|-------------------------------------------------------------------------------------------------------------------------------------------------------------------------------------------------------------------------------------------------------------------------------------------------------------------------------------------------------------------------------------------------------------------------------------------------------------------------------------------------------------------------------------------------------------------------------------------------------------------------------------------------------------------------------------------------------------------------------------------------------------------------------------------------------------------------------------------------------------------------------------------------------------------------------------------------------------------------------------------------------------------------------------------------------------------------------------------------------------------------------------------------------------------------------------------------------------------------------------------------------------------------------------------------------------------------------------------------------------------------------------------------------------------------------------------------------------------------------------------------------------------------------------------------------------------------------------------------------------------------------------------------------------------------------------------------------------------------------------------------------------------------------------------------------------------------------------------------------------------------------------------------------------------------------------------------------------------------------------------------------------------------------------------------------------------------------------------------------------------------------|-------------------------------------------------------------------------|-----------------------------------|---------------------|--------------------------|
| MSDBF22<br>2" Tape Hea | = (QQ 6") \ (\(\frac{1}{2}\) \ \(\frac{1}{2}\) \\(\frac{1}{2}\) \(\frac{1}{2}\) \\(\frac{1}{2}\) \\(\frac{1}\) \\(\frac{1}{2}\) \\(\frac{1}\) \\(\frac{1}\) \\(\frac{1}\) | (7.8" - 23.6") x (7.8" - 19.6") x (4.0" - 19.6")                        | (23.5" - 30.0")                   | Up to 15            | 420                      |
| MSDBF22<br>3" Tape Hea | (90 6") > (32 8") > (70 3")                                                                                                                                                                                                                                                                                                                                                                                                                                                                                                                                                                                                                                                                                                                                                                                                                                                                                                                                                                                                                                                                                                                                                                                                                                                                                                                                                                                                                                                                                                                                                                                                                                                                                                                                                                                                                                                                                                                                                                                                                                                                                                   | (7.8" - 23.6") x (7.8" - 19.6") x (4.0" - 19.6")                        | (23.5" - 30.0")                   | Up to 15            | 420                      |
| MSDBF32<br>2" Tape Hea | - (105 O") > (10 Q") > (70 Q")                                                                                                                                                                                                                                                                                                                                                                                                                                                                                                                                                                                                                                                                                                                                                                                                                                                                                                                                                                                                                                                                                                                                                                                                                                                                                                                                                                                                                                                                                                                                                                                                                                                                                                                                                                                                                                                                                                                                                                                                                                                                                                | (14.0" - 48.0") x (12.0" - 30.0") x (6.0" - 19.6")                      | (23.5" - 30.0")                   | Up to 15            | 648                      |
| MSDBF32<br>3" Tape Hea | (125 (1") x (43 8") x (70 3")                                                                                                                                                                                                                                                                                                                                                                                                                                                                                                                                                                                                                                                                                                                                                                                                                                                                                                                                                                                                                                                                                                                                                                                                                                                                                                                                                                                                                                                                                                                                                                                                                                                                                                                                                                                                                                                                                                                                                                                                                                                                                                 | (14.0" - 48.0") x (12.0" - 30.0") x (6.0" - 19.6")                      | (25.8" - 30.0")                   | Up to 15            | 648                      |