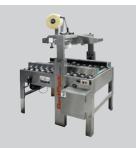

# **MSDBF**

### MANUAL SIDEDRIVE DUAL MAST CARTON SEALER

The BestPack™ MSDBF sealer is a unique multi-purpose machine. Featuring a convenient top 3-flap folder and bottom T-rail leading to an extended side-drive system, the MSDBF enables a person to efficiently erect, pack, flap fold, and seal a carton in one station. Dual telescopic masts allow for an extra 4" carton height extension on the upper assembly and two 110V UL-approved electric motors power the extended side belt drive.