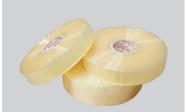

#### **CARTON SEALING TAPE**

Put high quality tape on your BestPack Carton Sealer. Make sure to order machine length rolls for your new carton sealer.