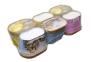

POLYPACK'S PH SERIES uses a main pusher assembly to transfer and/or collate products into the wrapping section of the machine. When necessary, Polypack uses gates, barriers and decompression plates to control the backpressure of products entering the machine, which ensures smooth product flow throughout the entire shrink wrap process.