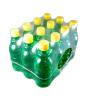

POLYPACK'S PH SERIES uses a main pusher assembly to transfer and/or collate products into the wrapping section of the machine. When necessary, Polypack uses gates, barriers and decompression plates to control the backpressure of products entering the machine, which ensures smooth product flow throughout the entire shrink wrap process.