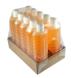

POLYPACK'S PH SERIES uses a main pusher assembly to transfer and/or collate products into the wrapping section of the machine. When necessary, Polypack uses gates, barriers and decompression plates to control the backpressure of products entering the machine, which ensures smooth product flow throughout the entire shrink wrap process.