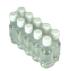

POLYPACK'S PH SERIES uses a main pusher assembly to transfer and/or collate products into the wrapping section of the machine. When necessary, Polypack uses gates, barriers and decompression plates to control the backpressure of products entering the machine, which ensures smooth product flow throughout the entire shrink wrap process.