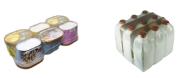

POLYPACK'S PH SERIES uses a main pusher assembly to transfer and/or collate products into the wrapping section of the machine. When necessary, Polypack uses gates, barriers and decompression plates to control the backpressure of products entering the machine, which ensures smooth product flow throughout the entire shrink wrap process.