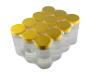

POLYPACK'S PH SERIES uses a main pusher assembly to transfer and/or collate products into the wrapping section of the machine. When necessary, Polypack uses gates, barriers and decompression plates to control the backpressure of products entering the machine, which ensures smooth product flow throughout the entire shrink wrap process.