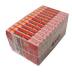

POLYPACK'S PH SERIES uses a main pusher assembly to transfer and/or collate products into the wrapping section of the machine. When necessary, Polypack uses gates, barriers and decompression plates to control the backpressure of products entering the machine, which ensures smooth product flow throughout the entire shrink wrap process.