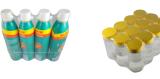

POLYPACK'S PH SERIES uses a main pusher assembly to transfer and/or collate products into the wrapping section of the machine. When necessary, Polypack uses gates, barriers and decompression plates to control the backpressure of products entering the machine, which ensures smooth product flow throughout the entire shrink wrap process.