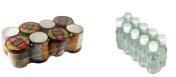

POLYPACK'S PH SERIES uses a main pusher assembly to transfer and/or collate products into the wrapping section of the machine. When necessary, Polypack uses gates, barriers and decompression plates to control the backpressure of products entering the machine, which ensures smooth product flow throughout the entire shrink wrap process.