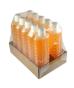

POLYPACK'S PH SERIES uses a main pusher assembly to transfer and/or collate products into the wrapping section of the machine. When necessary, Polypack uses gates, barriers and decompression plates to control the backpressure of products entering the machine, which ensures smooth product flow throughout the entire shrink wrap process.