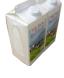

POLYPACK'S PH SERIES uses a main pusher assembly to transfer and/or collate products into the wrapping section of the machine. When necessary, Polypack uses gates, barriers and decompression plates to control the backpressure of products entering the machine, which ensures smooth product flow throughout the entire shrink wrap process.