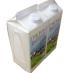

POLYPACK'S PH SERIES uses a main pusher assembly to transfer and/or collate products into the wrapping section of the machine. When necessary, Polypack uses gates, barriers and decompression plates to control the backpressure of products entering the machine, which ensures smooth product flow throughout the entire shrink wrap process.