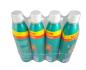

POLYPACK'S PH SERIES uses a main pusher assembly to transfer and/or collate products into the wrapping section of the machine. When necessary, Polypack uses gates, barriers and decompression plates to control the backpressure of products entering the machine, which ensures smooth product flow throughout the entire shrink wrap process.