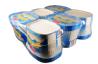

POLYPACK'S PH SERIES uses a main pusher assembly to transfer and/or collate products into the wrapping section of the machine. When necessary, Polypack uses gates, barriers and decompression plates to control the backpressure of products entering the machine, which ensures smooth product flow throughout the entire shrink wrap process.