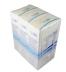

POLYPACK'S PH SERIES uses a main pusher assembly to transfer and/or collate products into the wrapping section of the machine. When necessary, Polypack uses gates, barriers and decompression plates to control the backpressure of products entering the machine, which ensures smooth product flow throughout the entire shrink wrap process.