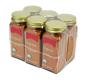

POLYPACK'S PH SERIES uses a main pusher assembly to transfer and/or collate products into the wrapping section of the machine. When necessary, Polypack uses gates, barriers and decompression plates to control the backpressure of products entering the machine, which ensures smooth product flow throughout the entire shrink wrap process.