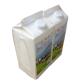

POLYPACK'S PH SERIES uses a main pusher assembly to transfer and/or collate products into the wrapping section of the machine. When necessary, Polypack uses gates, barriers and decompression plates to control the backpressure of products entering the machine, which ensures smooth product flow throughout the entire shrink wrap process.