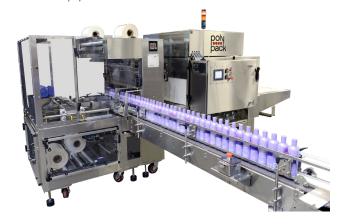

## PH SERIES

UPPER FILM SUPPLY

SFAL BAR

ELECTRICAL ENCLOSURE

PNEUMATIC ENCLOSURE

DISCHARGE END

835 2'-9

1,843 6'-1"

LOWER FILM SUPPLY -

MAIN PUSHER

O

OPTIONAL FILM CRADLE

0

- \*Heavy Gauge, Stainless Steel Construction
- \*Self-Leveling, Teflon® Coated Hot Knife Sealbar Assembly
- \*Pre-Programmed Acceleration and Deceleration for Smooth Operation
- \*Self-Adjusting Solid Stainless Steel Rod Tunnel Conveyor (No Belts or Coatings)
- \*Engineered as an Single Unit with Integrated Double Insulated Tunnel to Reduce Energy Consumption
- \*Polycarbonate Enclosures Ensure Safety and Easy Access to Machine Components
- \*Quick Changeovers
- \*PLC Touchscreen Interface