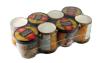

POLYPACK'S PH SERIES uses a main pusher assembly to transfer and/or collate products into the wrapping section of the machine. When necessary, Polypack uses gates, barriers and decompression plates to control the backpressure of products entering the machine, which ensures smooth product flow throughout the entire shrink wrap process.