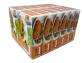

POLYPACK'S PH SERIES uses a main pusher assembly to transfer and/or collate products into the wrapping section of the machine. When necessary, Polypack uses gates, barriers and decompression plates to control the backpressure of products entering the machine, which ensures smooth product flow throughout the entire shrink wrap process.