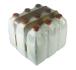

POLYPACK'S PH SERIES uses a main pusher assembly to transfer and/or collate products into the wrapping section of the machine. When necessary, Polypack uses gates, barriers and decompression plates to control the backpressure of products entering the machine, which ensures smooth product flow throughout the entire shrink wrap process.