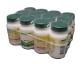

POLYPACK'S PH SERIES uses a main pusher assembly to transfer and/or collate products into the wrapping section of the machine. When necessary, Polypack uses gates, barriers and decompression plates to control the backpressure of products entering the machine, which ensures smooth product flow throughout the entire shrink wrap process.