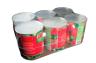

POLYPACK'S PH SERIES uses a main pusher assembly to transfer and/or collate products into the wrapping section of the machine. When necessary, Polypack uses gates, barriers and decompression plates to control the backpressure of products entering the machine, which ensures smooth product flow throughout the entire shrink wrap process.