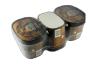

POLYPACK'S PH SERIES uses a main pusher assembly to transfer and/or collate products into the wrapping section of the machine. When necessary, Polypack uses gates, barriers and decompression plates to control the backpressure of products entering the machine, which ensures smooth product flow throughout the entire shrink wrap process.