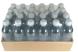

POLYPACK'S PH SERIES uses a main pusher assembly to transfer and/or collate products into the wrapping section of the machine. When necessary, Polypack uses gates, barriers and decompression plates to control the backpressure of products entering the machine, which ensures smooth product flow throughout the entire shrink wrap process.