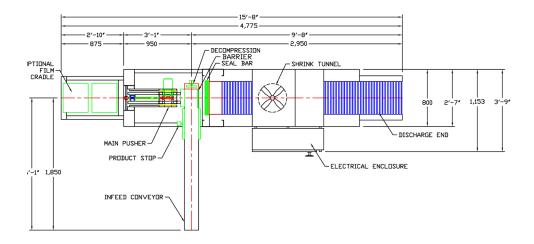

POLYPACK'S PH SERIES uses a main pusher assembly to transfer and/or collate products into the wrapping section of the machine. When necessary, Polypack uses gates, barriers and decompression plates to control the backpressure of products entering the machine, which ensures smooth product flow throughout the entire shrink wrap process.

## PH SERIES

UPPER FILM SUPPLY

SFAL BAR

ELECTRICAL ENCLOSURE

PNEUMATIC ENCLOSURE

DISCHARGE END

835 2'-9

1,843 6'-1"

LOWER FILM SUPPLY -

MAIN PUSHER

O

OPTIONAL FILM CRADLE

0

- \*Heavy Gauge, Stainless Steel Construction
- \*Self-Leveling, Teflon® Coated Hot Knife Sealbar Assembly
- \*Pre-Programmed Acceleration and Deceleration for Smooth Operation
- \*Self-Adjusting Solid Stainless Steel Rod Tunnel Conveyor (No Belts or Coatings)
- \*Engineered as an Single Unit with Integrated Double Insulated Tunnel to Reduce Energy Consumption
- \*Polycarbonate Enclosures Ensure Safety and Easy Access to Machine Components
- \*Quick Changeovers
- \*PLC Touchscreen Interface