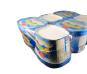

POLYPACK'S PH SERIES uses a main pusher assembly to transfer and/or collate products into the wrapping section of the machine. When necessary, Polypack uses gates, barriers and decompression plates to control the backpressure of products entering the machine, which ensures smooth product flow throughout the entire shrink wrap process.