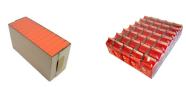

POLYPACK'S PH SERIES uses a main pusher assembly to transfer and/or collate products into the wrapping section of the machine. When necessary, Polypack uses gates, barriers and decompression plates to control the backpressure of products entering the machine, which ensures smooth product flow throughout the entire shrink wrap process.